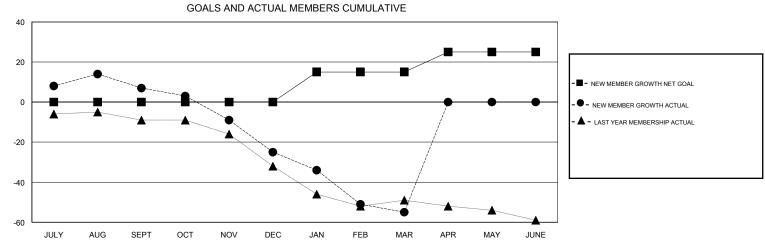

## District 201N3

Results as of: 3/31/2017

51

49

0

## WAYNE OAKES **LOCATION AUSTRALIA GMT CA** Clubs Members RESULTS FOR 2016-2017 RESULTS FOR 2016-2017 NEW CLUB GOAL NEW CLUBS DROPPED CLUBS NEW MEMBER GROWTH NEW MEMBER DROPPED QUARTER QUARTER NET GOAL (not reinstated GROWTH ACTUAL (not MEMBERS ACTUAL or transfers) reinstated or transfers) (including transfers) 0 0 0 54 47 JULY/AUG/SEPT JULY/AUG/SEPT

OCT/NOV/DEC

JAN/FEB/MAR

APR/MAY/JUNE

0

15

10

19

19

0

0

0

0